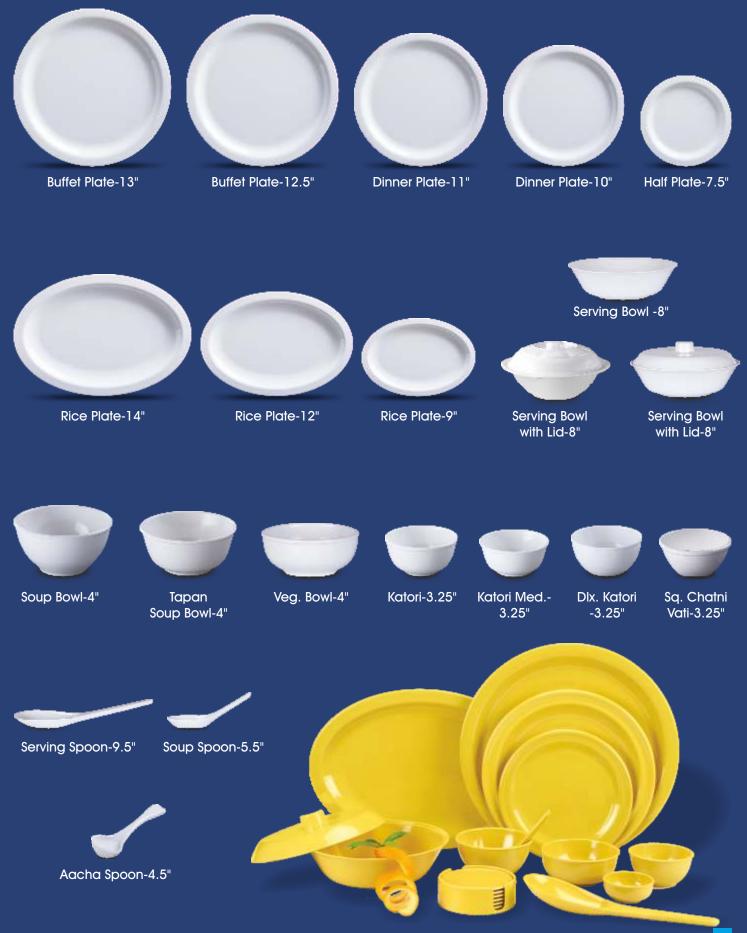

LADY LOVE

Dinner Plate-10.5"

Buffet Plate-13"

Half Plate-8"

®

Dinner Plate-10"

Half Plate-7.5"

Deco Plate

# Tapan DELUXE SQUARE

B

Pav Bhaji Plater 3 Portion

Wonder Bowl-5.25"

Wonder Bowl-4.75"

Pasta Bowl-7.25"

Chinese Bowl-8"

Chinese Bowl-7"

Chinese Bowl-6"

Oval Veg. Bowl-8.75"

Pie Dish-8.75"

# STARTER SOUP SET

Square Chinese Bowl-6.5"

Square Chinese Bowl-5.5"

Square Chinese Bowl-4.5"

Mukhvas Plate-6"

Mukhvas Plate-6" ( 2 Portion)

Sq. Chat Plate-5"

Round Chat Plate-5.5"

Sq. Sauce Bowl-3.75 "

Twin Sauce Bowl-4"

Chatni Plate-4"

Chatni Vati-2.5" Sambhar Vati-2.75"

9

Dessert Bowl-3"

Tea Coaster-3.25"