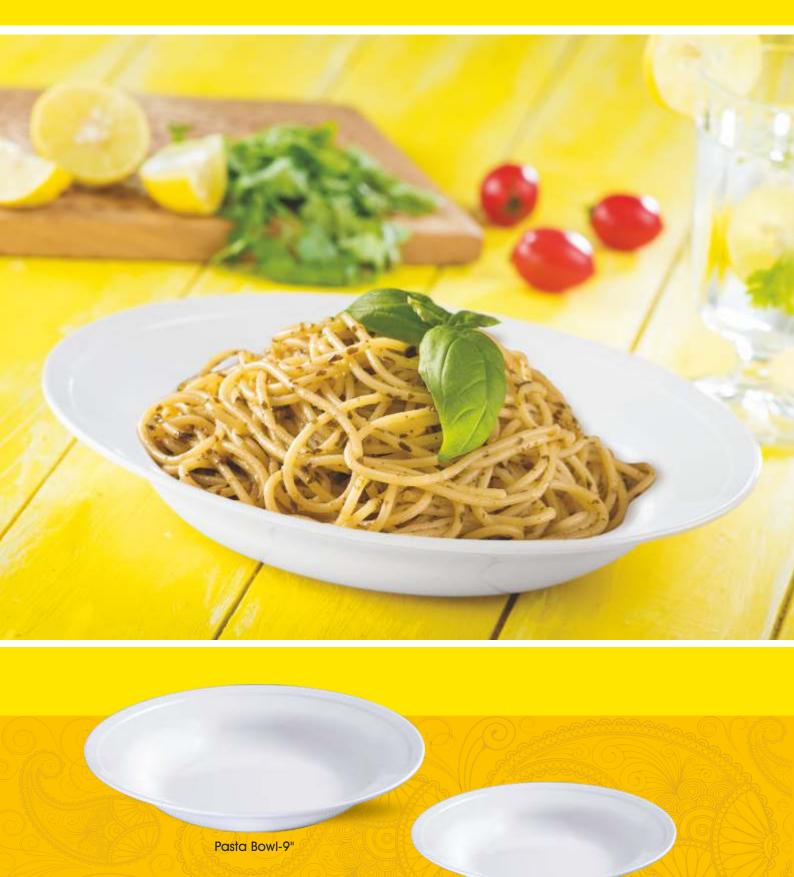

# Tapan DELUXE SQUARE

B

Pav Bhaji Plater 3 Portion

Wonder Bowl-5.25"

Wonder Bowl-4.75"

Pasta Bowl-7.25"

Chinese Bowl-8"

Chinese Bowl-7"