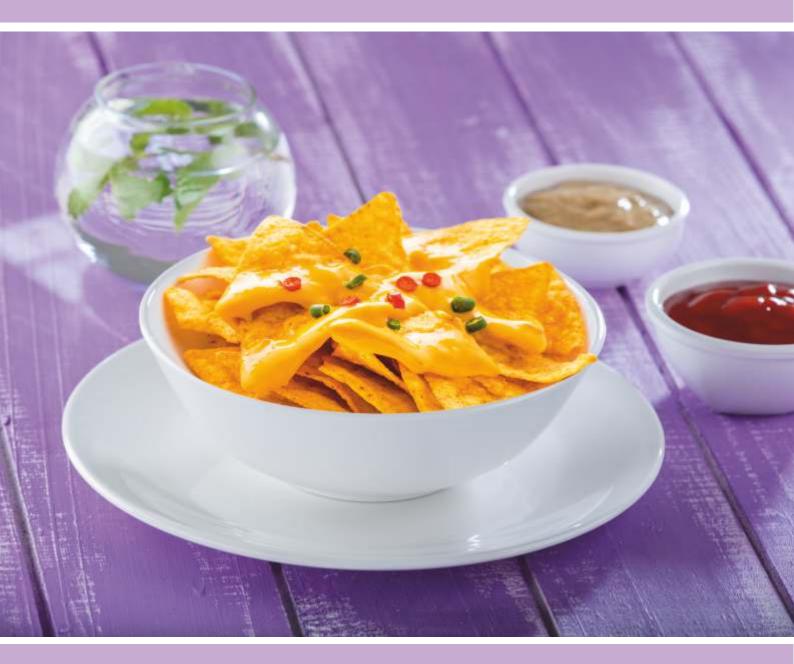

# STARTER SOUP SET

Square Chinese Bowl-6.5"

Square Chinese Bowl-5.5"

Square Chinese Bowl-4.5"

Mukhvas Plate-6"

Mukhvas Plate-6" ( 2 Portion)

Sq. Chat Plate-5"

Round Chat Plate-5.5"