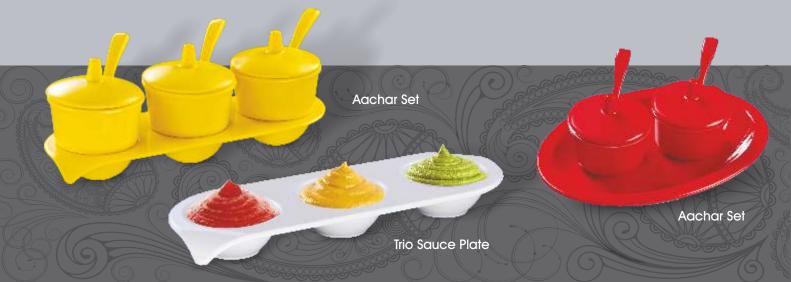

Sq. Sauce Bowl-3.75 "

Twin Sauce Bowl-4"

Chatni Plate-4"

Chatni Vati-2.5" Sambhar Vati-2.75"

9

Dessert Bowl-3"

Tea Coaster-3.25"