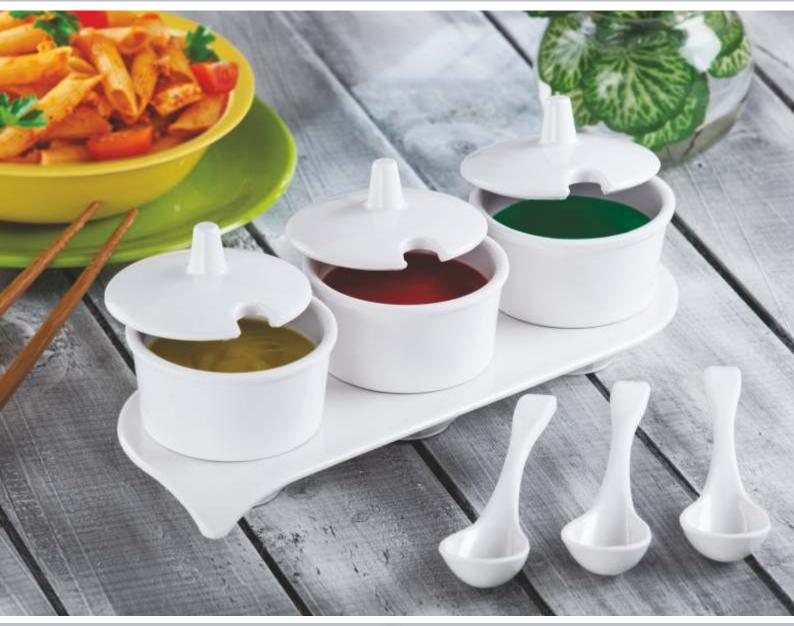

Sq. Sauce Bowl-3.75 "

Twin Sauce Bowl-4"

Chatni Plate-4"

Chatni Vati-2.5" Sambhar Vati-2.75"

9

Dessert Bowl-3"

Tea Coaster-3.25"