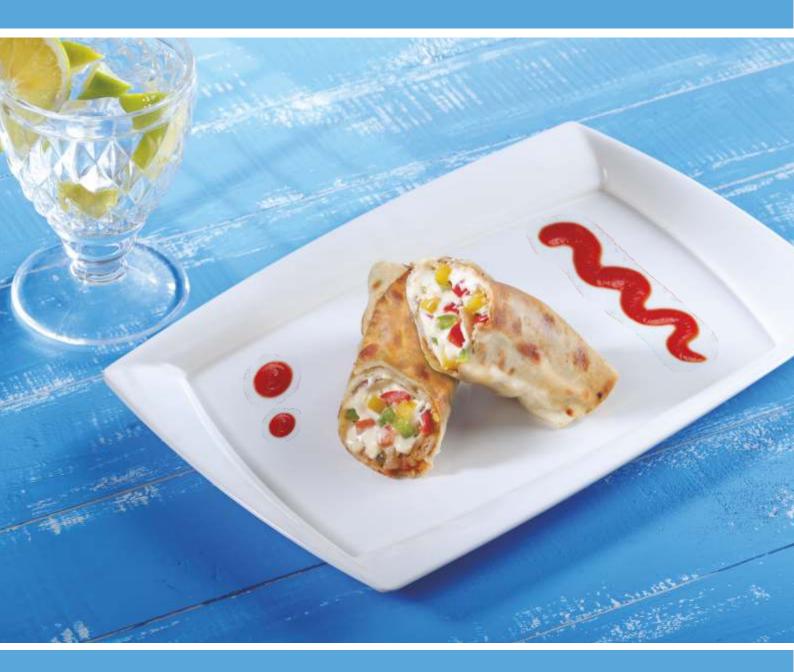

# STARTER SOUP SET

Square Chinese Bowl-6.5"

Square Chinese Bowl-5.5"

Square Chinese Bowl-4.5"

Mukhvas Plate-6"

Mukhvas Plate-6" ( 2 Portion)

Sq. Chat Plate-5"

Round Chat Plate-5.5"