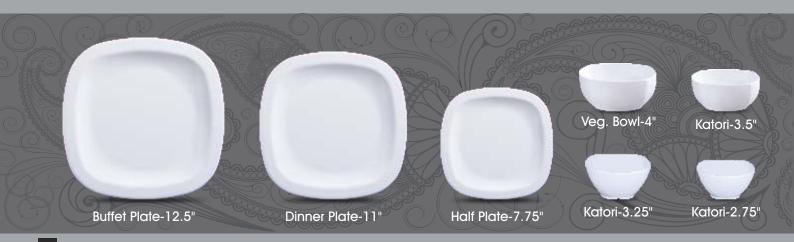

LADY LOVE

Dinner Plate-10.5"

Buffet Plate-13"

Half Plate-8"

®

Dinner Plate-10"

Half Plate-7.5"

Deco Plate