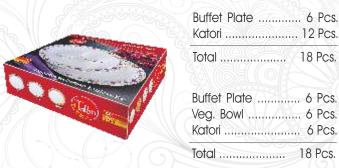

#### Dinner Set-37 Pcs.

| Dinner Plate 6    | Pcs. |
|-------------------|------|
| Small Plate 6     | Pcs. |
| Soup Bowl 6       | Pcs. |
| Veg. Bowl 6       | Pcs. |
| Soup Spoon 6      | Pcs. |
| Oval Rice Plate 1 | Pc.  |
| Serving Bowl 2    | Pcs. |
| Serving Lid 2     | Pcs. |
| Serving Spoon 2   | Pcs. |
| Total             | Pcs. |
|                   |      |

### Buffet Set-18 Pcs.