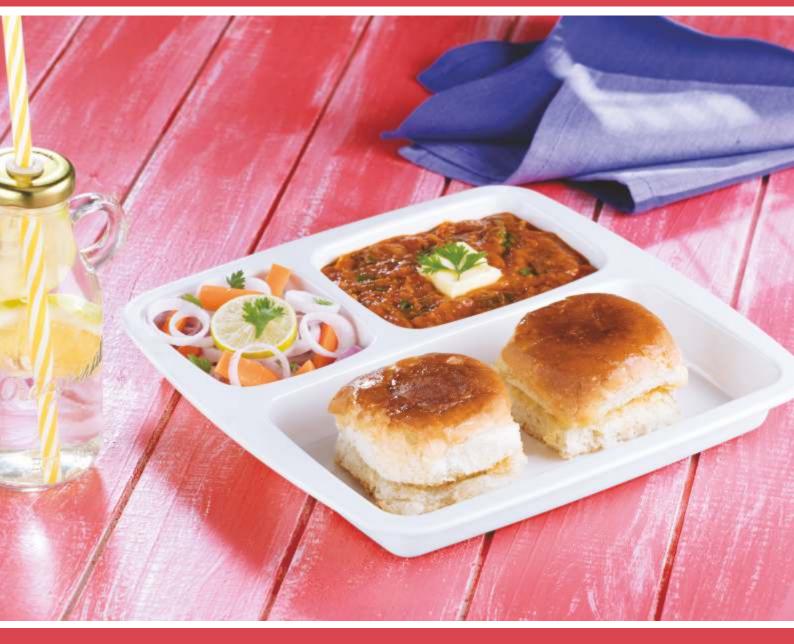

# Tapan DELUXE SQUARE

B

Pav Bhaji Plater 3 Portion

Wonder Bowl-5.25"

Wonder Bowl-4.75"

Pasta Bowl-7.25"

Chinese Bowl-8"

Chinese Bowl-7"