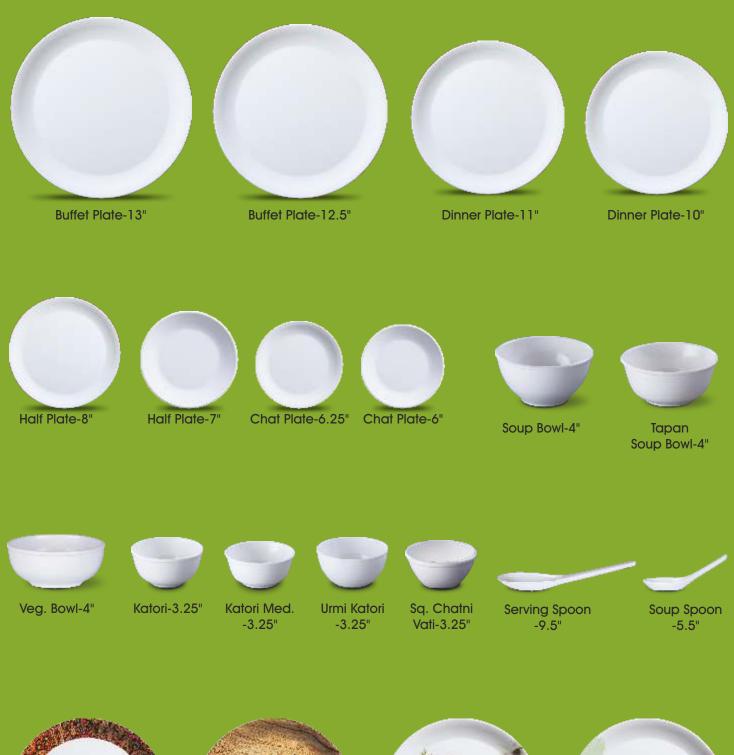

LADY LOVE

Dinner Plate-10.5"

Buffet Plate-13"

Half Plate-8"

®

Dinner Plate-10"

Half Plate-7.5"

Deco Plate