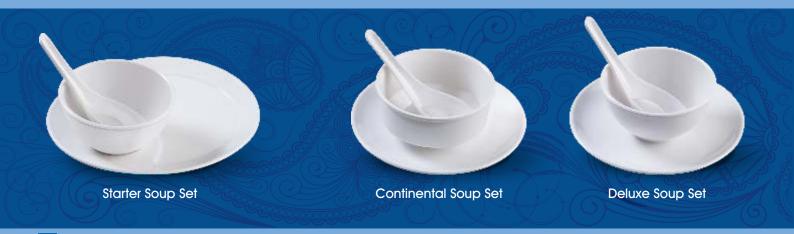

# STARTER SOUP SET

Square Chinese Bowl-6.5"

Square Chinese Bowl-5.5"

Square Chinese Bowl-4.5"

Mukhvas Plate-6"

Mukhvas Plate-6" ( 2 Portion)

Sq. Chat Plate-5"

Round Chat Plate-5.5"